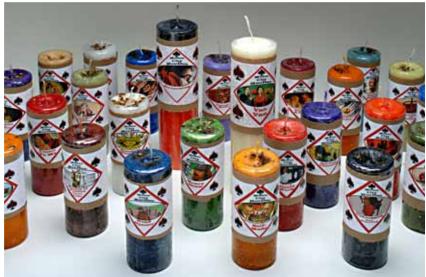

# Why not just call them Blessed Herbal Votives? Isn't Power Votives a bit pretentious?

t is a big boastful statement when we call our votive candles "Power Votives" and that's because we give them the same magical attention we give our full size Blessed Herbal Candles. For years we resisted offering the Power Votives outside of the Blessing Kits, but when our customers shared with us how they were using them, we gave in to the magic and went with it. Although a votive is not an equal replacement for a full size Blessed Herbal Candle, they have their own rhythm and magic.

- A pop of energy for an ongoing spell to help get through a particular block or to speed its process.
- To change the energy of a living or working space for a short time.
- A daily altar offering; change the type of votive to address the current issue.
- In sets of three for candle magic to create a core life change. Do the spell one time for a change in emotions, a second time for a change in spirit and a third time for a physical life change. Repeat this as necessary to help the change take root. (Pull three Coventry Oracle Cards to divine what votives are perfect for this spell)

The Power Votives are only sold wholesale in boxes of 24 with tear sheets.

Astral Travel
Attraction/Love
Emotional Balance
(Water)
Energy- Will (Fire)
Female Energy
Fertility
Happy Home
Healing

Heart
Inner Balance
Inspiration (Air)
Lover/Pan
Love's Enchantment
Male Energy
Money Draw
Needed Change
(Banish)

Prosperity
Protection
Sacred Space (Altar)
Spell Reversal
Spirit Guide
Spiritual Cleansing
Stability (Earth)
Vision Quest
(Meditation)