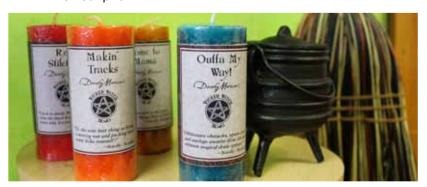

~ Dorothy Morrison

2" x 4" - 40-hour pillar

For more information on our candles visit our web page

**Come to Mama Everything and Then Some Fast Cash Flying Monkeys** 

It Sucks to be You **Makin' Tracks Outta My Way** Poof!

**Red Stiletto Shut Your Mouth Tornado Alley** Wishin' Mojo

2.5" x 6.5" - 70-hour pillar

onor your inner witch! Even though they are packaged with a nod to the whimsical, the Witches Brew line is some serious magic. The recipes come from our personal spell-casting experiences, blended to perfection with sumptuous scents to create products that are chock full of witchy goodness. The Witches Brew line is available as a pillar or a votive, so whether you need to do BIG magic or little magic, we have a candle for you!