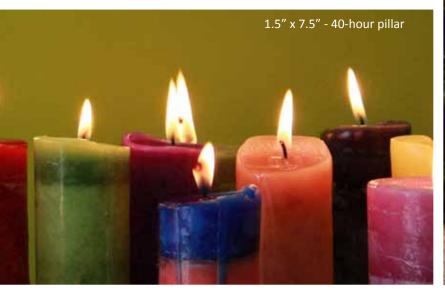

# Everyone walks away with a light heart, a big smile and a great smell!

You talk to yourself more than anyone else, so make sure your words hold the type of intent that heals and empowers. Be gentle with yourself, love yourself, be kind, be your own best friend. The Affirmation candles are made for the kind of self love that opens the door to creating your own personal miracles. Overcoming the blocks to creating the reality you desire takes courage. You must fearlessly look at your own thoughts and actions to uncover where the journey must begin. The Affirmations candles are the helpers along the path to give you the boost you need to create these core changes.

Discover and embrace the success of the Affirmation line in body, mind & spirit. Your thoughts are the first step to creating the life you desire; the Affirmation candles are the next step.

2" x 4" - 40-hour pillar