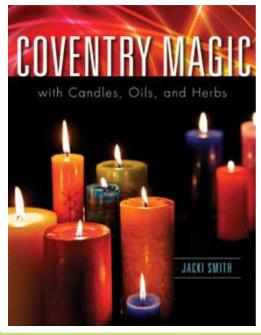

"If you didn't have a block around that issue, you wouldn't need to do magic around it." -Jacki

That is the kind of practical magical teaching that you will find in Coventry Magic. Jacki Smith, founder and Enchantress of Coventry Creations, healer, reader, teacher and author brought together 20 years of magical practice. Coventry Magic is not your mama's candle magic; this is candle magic for our complicated 21st century lives. Coventry Magic explores not only what color candle to use for a specific need but how to dig down deep inside and find out what that need really is.

So many times what we think is the problem is only the symptom of the bigger problem. Jacki Smith uses the humor of her own "Aunt Jacki" life experiences to show readers how to sort through the traps and tricks they've laid for themselves. Her self evaluation system helps ferret out the underlying issues and beliefs that can often sabotage magical spells. The book helps readers get to the meat of issues and solve them in a magical, life-changing way. Coventry Magic features hundreds of candles and how to use them in a myriad of ways.

Coventry Magic will be an invaluable reference for beginners as well as experienced magic practitioners--the ultimate candle magic reference book. Plus: An herb and oil encyclopedia ~ Seven Steps to Personal Magical Evolution ~ Basic how-to's for candle carving and using Tarot, gemstones, and elementals in candle spells.