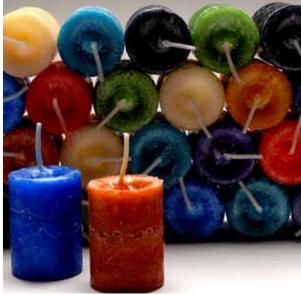

# Why not just call them Blessed Herbal Votives? Isn't Power Votives a bit pretentious?

t is a big boastful statement when we call our votive candles "Power Votives" and that's because we give them the same magical attention we give our full size Blessed Herbal Candles. For years we resisted offering the Power Votives outside of the Blessing Kits, but when our customers shared with us how they were using them, we gave in to the magic and went with it. Although a votive is not an equal replacement for a full size Blessed Herbal Candle, they have their own rhythm and magic.

The Power Votives are only sold wholesale in boxes of 24 with tear sheets.

Astral Travel
Attraction/Love
Emotional Balance
(Water)
Energy- Will (Fire)
Female Energy
Fertility
Happy Home
Healing

Heart
Inner Balance
Inspiration (Air)
Lover/Pan
Love's Enchantment
Male Energy
Money Draw
Needed Change
(Banish)