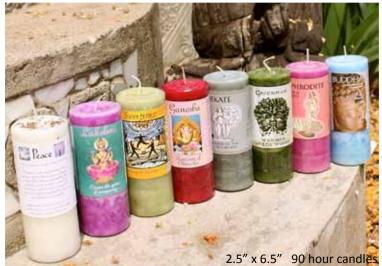

The world may be getting smaller, but the magic within is growing larger.

Our World Magic line was created to help bring the energy from the 4 corners of the Earth into your personal space. Enlisting the attributes of deities and sacred herbs the world over, these candles will infuse your space with gentle, encompassing, worldly energy. They come in our 90-hour pillars or votive sizes, so whether you are looking for long-term impact or would just like to bring a certain energy into your moment, we have the perfect complement to your need.

For more information on our candles visit our web page

Aphrodite Buddha Ganesha Greenman Hekate Lakshmi Peace
Sweet Grass
Sacred White Sage