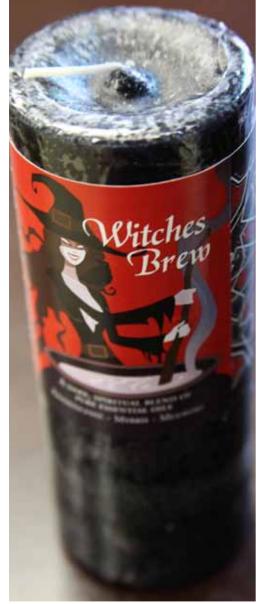

**Red Stiletto Shut Your Mouth Tornado Alley** Wishin' Mojo

2.5" x 6.5" - 70-hour pillar

onor your inner witch! Even though they are packaged with a nod to the whimsical, the Witches Brew line is some serious magic. The recipes come from our personal spell-casting experiences, blended to perfection with sumptuous scents to create products that are chock full of witchy goodness. The Witches Brew line is available as a pillar or a votive, so whether you need to do BIG magic or little magic, we have a candle for you!

The gorgeous scent of the Original Witches Brew candle is something to be experienced at least once in your life. Made with exotic magical oils such as Dragon's Blood, Mugwort, Frankincense and Myrrh, this candle brings focus and intensity to your magic.