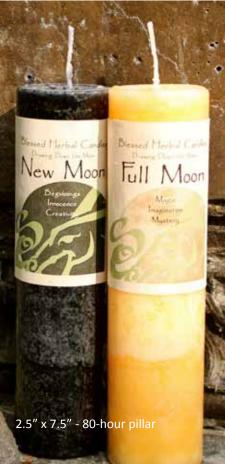

### **Drawing Down the Moon**

When you can't wait for the moon, bring it to you with these candles! We make these candles in conjunction with the moon phase and add just the right blend of oils and herbs for the optimum magical experience. What a perfect way to ensure the moon is right for your candle magic!

Drawing Down The Moon New Moon Full Moon