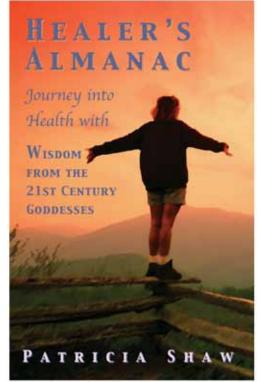

Patty knows and has experienced this for herself, which is why she created the Healers Almanac the Journey into Health; Wisdom from 21st Century Goddesses. The Healers Almanac tells the tale of how she started her healing journey and shares with you the tools you will need to awaken your own goddess self. Patty calls this her Almanac to remind you that healing happens over time. It is a transformational process that works within your own spirit's timetable, not your ego's timetable that wants it all fixed right now.

In the Healers Almanac you will find articles on alternative healing systems, monthly goddess meditations, seasonal inspiration and journal pages to record your personal transformation. This book is great for beginners and experts alike as it brings a new vision to how you approach the basics.