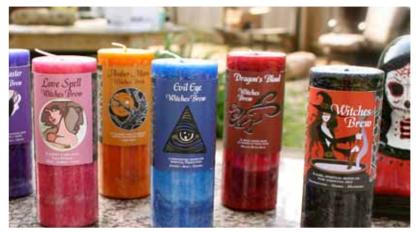

**Red Stiletto Shut Your Mouth Tornado Alley** Wishin' Mojo

2.5" x 6.5" - 70-hour pillar

onor your inner witch! Even though they are packaged with a nod to the whimsical, the Witches Brew line is some serious magic. The recipes come from our personal spell-casting experiences, blended to perfection with sumptuous scents to create products that are chock full of witchy goodness. The Witches Brew line is available as a pillar or a votive, so whether you need to do BIG magic or little magic, we have a candle for you!

The gorgeous scent of the Original Witches Brew candle is something to be experienced at least once in your life. Made with exotic magical oils such as Dragon's Blood, Mugwort, Frankincense and Myrrh, this candle brings focus and intensity to your magic.

- MG, Customer

24 ct box of 10 hour votives (With informational sheets)

For more information on our candles visit our web page

Amber Moon Dragon's Blood Evil Eye Eye of Newt Love Spell Original Witches Brew **Spell Caster Witches Purse** 